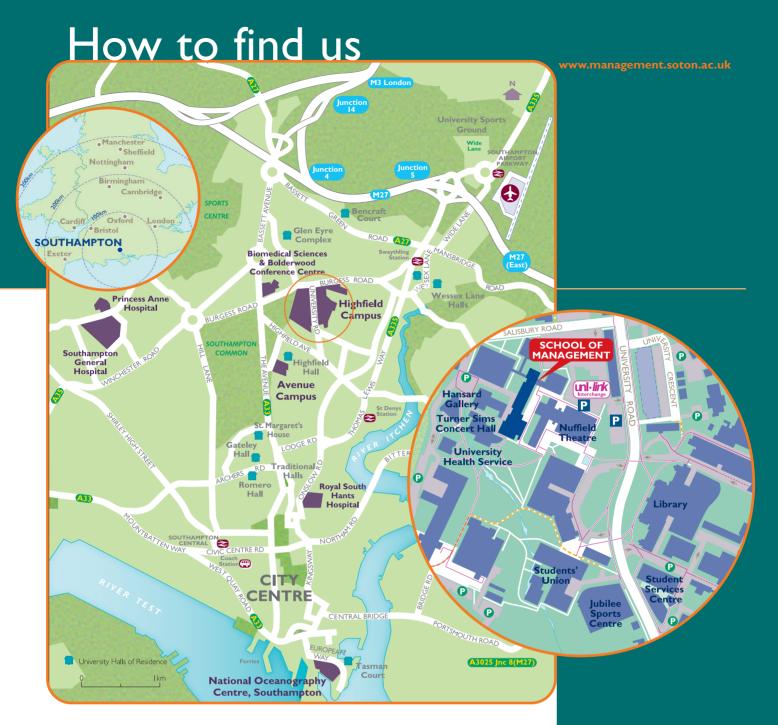

## By Road

M3 – Exit M3 at junction 14, following signs for Southampton (A33). Follow the A33 into Bassett Avenue and follow map/signs to the Highfield Campus.

M27 (West or East) – Leave M27 at junction 5 (Southampton Airport), and follow maps/signs to the Highfield Campus.

## By Coach

Southampton Coach Station is at Western Esplanade, in the city centre. The University's Uni-link buses connect the Highfield Campus and the city centre.

## By Rail

Fast trains from London and Bournemouth/
Weymouth stop at Southampton Central
and Southampton Airport Parkway. Trains
from Portsmouth and Bristol/South Wales
stop at Southampton Central. The Uni-link
buses connect both stations and the
Highfield Campus. There are also taxis
ranks at both stations.

## By Air

Southampton International Airport is a few minutes from the Highfield Campus by bus or taxi. There is a full domestic service, as well as flights to mainland Europe and the Channel Islands.

School of Management
University of Southampton
Highfield Campus
Highfield
Southampton
S017 IBJ
United Kingdom
Telephone: