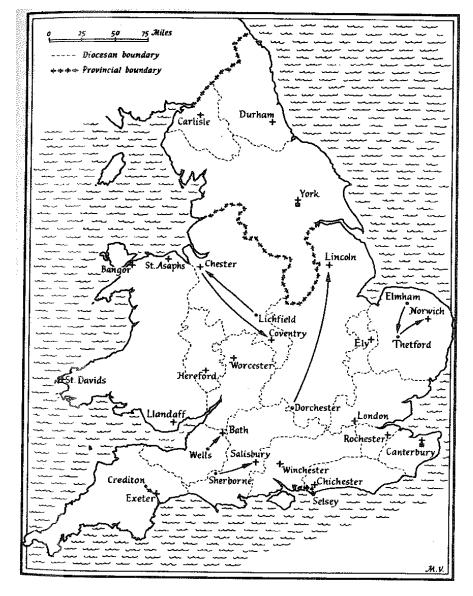

### Movements of bishoprics in England in the 11<sup>th</sup> and 12<sup>th</sup> centuries

(from Marjorie Chibnall, *Anglo-Norman England* (Oxford: Blackwell, 1986), 41.)

MAP 6 Movements of bishops' sees 1050–1135