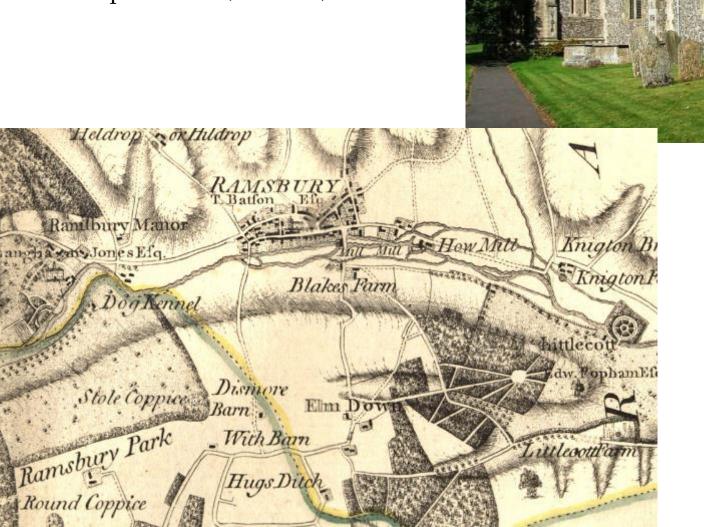

# Old Sarum cathedral and the move to Salisbury

- 1. Ramsbury and its problems
- 2. Bishop Hereman and Old Sarum
- 3. The diocese and the cathedral
- 4. The chapter
- 5. The move to the new site

The diocese and its predecessors



Ramsbury Church

Bishop Hereman, 1045-55, 1059-78



### Malmesbury



#### The abbey of Saint Bertin at Saint-Omer



### Sherborne Abbey



## Bishop Hereman and Old Sarum

### Movements of bishoprics in England in the 11<sup>th</sup> and 12<sup>th</sup> centuries

(from Marjorie Chibnall, *Anglo-Norman England* (Oxford: Blackwell, 1986), 41.)



MAP 6 Movements of bishops' sees 1050–1135



## The diocese and the cathedral

## Goscelin of Saint-Bertin

International States of the Control astonize intencomfula abi illa sunda luffia rejenent til multime lif belles narbnub: defelare & de opn leunfime inpurpert parridul relatio. sgreguif about augustement of arction вільтанов тейного диний услотивноà vi puoli marque ra de fini socurari maniferer Con impus clesiona fup loc affidue amplazana medlessue en peu doner frue draine emain promov apo