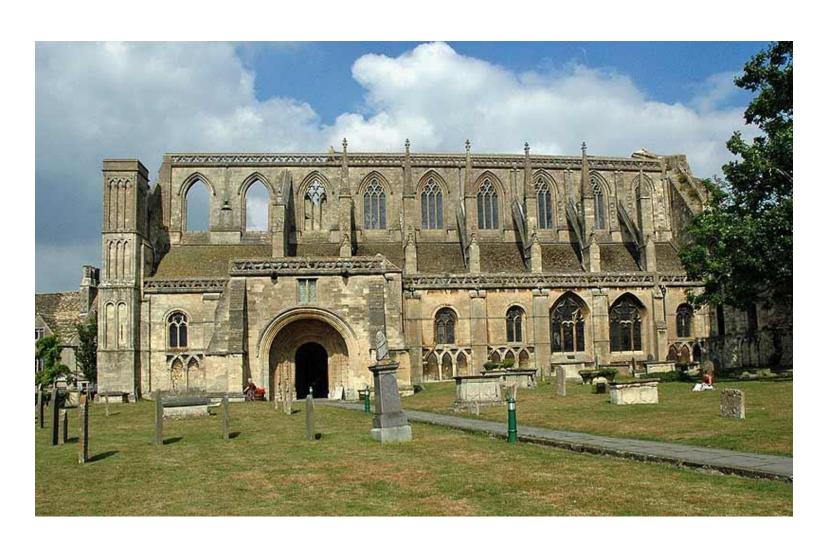

# Old Sarum cathedral and the move to Salisbury

- 1. Ramsbury and its problems
- 2. Bishop Hereman and Old Sarum
- 3. The diocese and the cathedral
- 4. The chapter
- 5. The move to the new site

The diocese and its predecessors



Ramsbury Church

Bishop Hereman, 1045-55, 1059-78



### Malmesbury



#### The abbey of Saint Bertin at Saint-Omer



### Sherborne Abbey



## Bishop Hereman and Old Sarum

### Movements of bishoprics in England in the 11<sup>th</sup> and 12<sup>th</sup> centuries

(from Marjorie Chibnall, *Anglo-Norman England* (Oxford: Blackwell, 1986), 41.)



MAP 6 Movements of bishops' sees 1050–1135



## The diocese and the cathedral

## Goscelin of Saint-Bertin

International States of the Control astonize intencomfula abi illa sunda luffia rejenent til multime lif belles narbnub: defelare & de opn leunfime inpurpert parridul relatio. sgreguif about augustement of arction вільтанов тейного диний услотивноà vi puoli marque ra de fini socurari maniferer Con impus clesiona fup loc affidue amplazana medlessue en peu doner frue draine emain promov apor for ignada notes