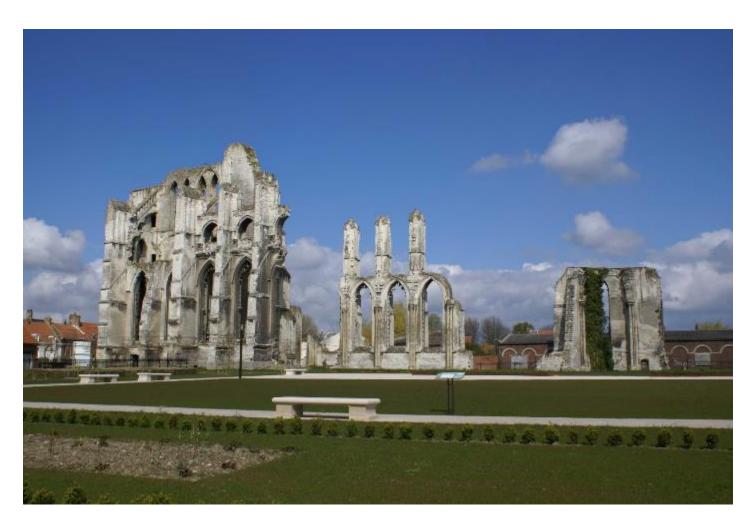

# Old Sarum cathedral and the move to Salisbury

- 1. Ramsbury and its problems
- 2. Bishop Hereman and Old Sarum
- 3. The diocese and the cathedral
- 4. The chapter
- 5. The move to the new site

The diocese and its predecessors



Ramsbury Church

Bishop Hereman, 1045-55, 1059-78



### Malmesbury



#### The abbey of Saint Bertin at Saint-Omer



### Sherborne Abbey



## Bishop Hereman and Old Sarum

### Movements of bishoprics in England in the 11<sup>th</sup> and 12<sup>th</sup> centuries

(from Marjorie Chibnall, *Anglo-Norman England* (Oxford: Blackwell, 1986), 41.)



MAP 6 Movements of bishops' sees 1050–1135



## The diocese and the cathedral

## Goscelin of Saint-Bertin

International States of the Control astonize intencomfula abi illa sunda luffia rejenent til multime lif belles narbnub: defelare & de opn leunfime inpurpert parridul relatio. sgreguif about augustement of arction вільтанов тейного диний услотивноà vi puoli marque ra de fini socurari maniferer Con impus clesiona fup loc affidue amplazana medlessue en peu doner frue draine emain promov apor for ignada notes forme of old places at parties, opting united n