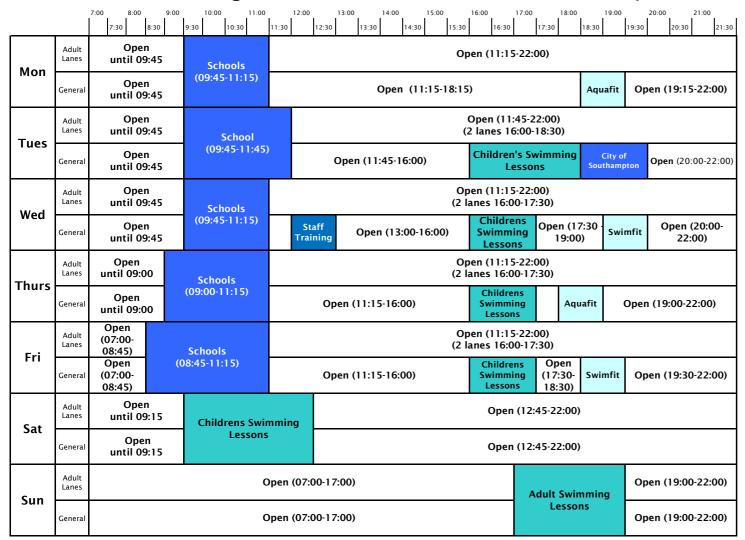

## Swimming Pool Timetable 17th June to 23rd July 2017

| NO GENERAL SWIMMING Mon 19 June 11:15-12:00 Event Hire |             |             |
|--------------------------------------------------------|-------------|-------------|
| Mon 19 June                                            | 11:15-12:00 | Event Hire  |
| POOL CLOSED                                            |             |             |
| Weds 12 July                                           | 12:45-16:00 | School Gala |
| Fri 14 July                                            | 09:00-12:00 | Event Hire  |
| Tues 18 July                                           | 09:00-10:00 | Event Hire  |
| POOL OPEN                                              |             |             |
| Sun 18 June                                            | 17:00-18:40 | No Lessons  |
| Fri 23 Jun                                             | 08:45-11:15 | No School   |
| Mon 3 July                                             | 09:45-11:15 | No School   |
|                                                        | 08:45-11:15 |             |
| Mon 17 July                                            | 09:45-11:15 | No School   |
| Tues 18 July                                           | 10:00-10:45 | No School   |
| Weds 19 July                                           | 09:45-11:15 | No School   |
| Thurs 20 July                                          | 09:00-11:15 | No School   |
| Fri 21 July                                            | 08:45-11:15 | No School   |
|                                                        |             |             |
|                                                        |             |             |

This timetable is subject to change: Please see our website www:southampton.ac.uk/sportandwellbeing, phone us on 023 8059 2119 or see notices and plasma screens in the lubilee Sports Centre