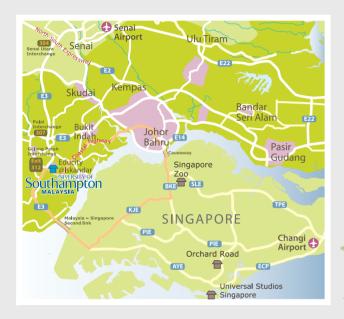

# **HOW TO FIND US**

The University of Southampton Malaysia is located in the state of Johor near the south-western tip of the peninsula which is about four hours' drive from the capital city, Kuala Lumpur. The campus is nestled within the EduCity @ Iskandar development in a regional city called Nusajaya.

## From Johor Bahru/Singapore via the Coastal Highway

Proceed along the Coastal Highway, following signs for Nusajaya. You will also see signs for Legoland which you can follow, but continue passed the Legoland exit where you will then see a sign for EduCity. Proceed to the roundabout and turn right, following the EduCity sign post, then take the next left into Educity.Proceed to the next roundabout and turn left, and then take the next right where you will see signs for the University of Southampton.

# From Singapore via the Second Link Express Way

Proceed along the E3, second link express way, taking the 312 exit, following signs for Nusajaya/Legoland. Turn left at the roundabout, following the EduCity signpost, then take the next left into Educity. Proceed to the next roundabout and turn left, and then take the next right where you will see signs for the University of Southampton.