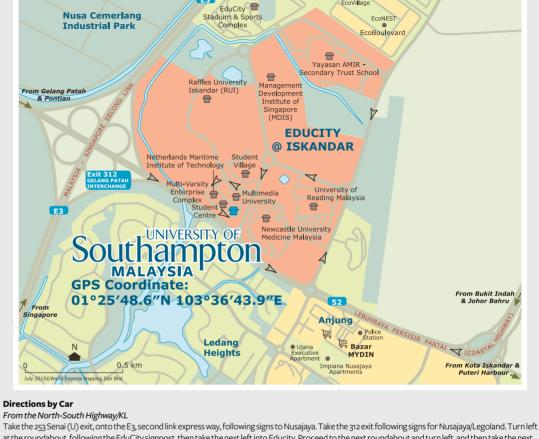

# **UNIVERSITY OF SOUTHAMPTON MALAYSIA**

No. 3, Persiaran Canselor 1, Kota Ilmu Educity @ Iskandar, 79200 Nusajaya, Johor, Malaysia

T: +607-560 2560

www.southampton.edu.my

at the roundabout, following the EduCity signpost, then take the next left into Educity. Proceed to the next roundabout and turn left, and then take the next right where you will see signs for the University of Southampton.

## From Senai Airport

Proceed along the E3, second link express way, following signs for Nusajaya. Take the 312 exit following signs for Nusajaya/Legoland. Turn left at the roundabout, following the EduCity signpost, then take the next left into Educity. Proceed to the next roundabout and turn left, and then take the next right where you will see signs for the University of Southampton.

## From Johor Bahru/Singapore via the Coastal Highway

Proceed along the Coastal Highway, following signs for Nusajaya. You will also see signs for Legoland which you can follow, but continue passed the Legoland exit where you will then see a sign for EduCity. Proceed to the roundabout and turn right, following the EduCity sign post, then take the next left into Educity.Proceed to the next roundabout and turn left, and then take the next right where you will see signs for the University of Southampton.

# From Singapore via the Second Link Express Way

Proceed along the E3, second link express way, taking the 312 exit, following signs for Nusajaya/Legoland. Turn left at the roundabout, following the EduCity signpost, then take the next left into Educity. Proceed to the next roundabout and turn left, and then take the next right where you will see signs for the University of Southampton.