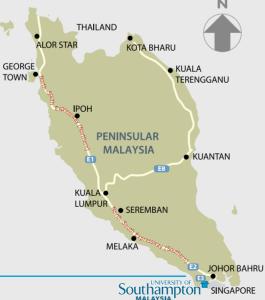

# **HOW TO FIND US**

The University of Southampton Malaysia is located in the state of Johor near the south-western tip of the peninsula which is about four hours' drive from the capital city, Kuala Lumpur. The campus is nestled within the EduCity @ Iskandar development in a regional city called Nusajaya.